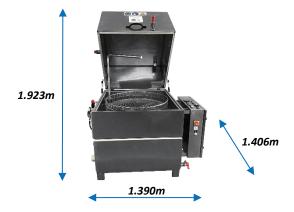

## Pre-Installation Guide – ADS 800, Version: 30.9.2022

- **1** Space for machine:
  - Flat, solid floor, space of 1.4m x 1.5m with a ceiling height of at least 2.0m
  - It is necessary to count with: working space for operators, space for maintenance, space around switchboards according to the current laws and standards in the country.
  - Where noise will not be considered intrusive (e.g. far from desks).